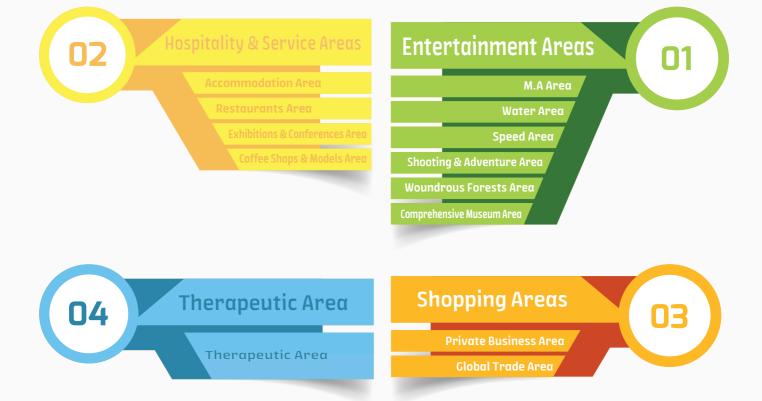

# T.P Area

The electromechanical amusement area is characterized by its wide areas and giant sizes which inspired to the visitor as sketched lines in the air and translate the level of electrical and mechanical technology used to create the highest degree of comfort and speed approached to the imagination and accompanied by a high level of safety.

#### Water Area

Water area has special importance after the electromechanical amusement area due to the attention and attraction of the largest number of visitors, towards its different games sizes and shapes, swimming pools and areas for diving suitable for beginners and professionals, managed by a specialized personals in this feld. In addition, different sizes of distinctive and equipped Jacuzzi baths, saunas, and gyms with the latest equipments and qualifed trainers.

# Speed Way Area

This area meets the desires of the speed fans, frst and foremost of all ages, and guarantees fun for practitioners and followers. This area provides special rings for lovers of Drifting with cars, to practice their hobbies in this area in a safe way without disturbance, giving visitors a place of joy and entertainment. This region contains private cars as fast and is accessible to everyone in the vicinity of those circuits, in addition to motorcycles for fans driving to do acrobatic movements and entertaining sports in a safe manner. Also bicycle rides in corridors within the forests and trees planted in vast areas which creates comfort and enjoyment while roaming in it. In addition, exhibitions of ancient and modern cars with private shops to sell their accessories, where visitors can enjoy watching them or buy their accessories. This area is characterized by all means of safety, frm surveillance and the necessary equipments to comply with the laws and regulations in order to preserve its users and visitors. People of special needs can share others to practice their hobbies also safely and securely.

# Target & Shooting Area

It is a fun and a diverse area with its various sections and games that meet various desires and hobbies to clients of both sexes of all ages. This is an area covered with green trees and artifcial rocks scattered on wide areas besides to some military models to make (Paintball) game look like a live battleground.

# Jungle Area

It was named Wondrous Forests Area for having all kinds of animals in the modern world and the extinct ones in the form of real size models fxed or moving electronically producing sounds that match the truth, where natural trees and huge rocks suggest the nature of the place. 4D display screens will be provided, with a positive impact in portraying animal life throughout the ages. Access to this area will be by a boat fxed to the bed of the artificial river and runs through computerized programs in a manner suggestive to passengers the waves motion and waterfalls. The diversity of this area with its animals, forests, rocks and waters provide visitors with fun all around the clock punctuated with motion, thrill and fascination. It's really a wonderful area where visitors fnd both new and old regardless their age or sex. We cannot forget all means of public safety available like crews, equipments, and ambulances ready with the latest technology to meet any emergency, as well as for people with

#### Museum Area

This museum contain ancient and modern models of semi-real cars and military equipments of all kinds, miscellaneous shapes of aircrafts, and all types of extinct animals in its natural sizes. Also a department specialized in space, geology and other sciences, and the wax museum, which include replicas of great celebrities of the world in natural sizes on an area of (15,000) square meters.

#### Restaurants Area

A group of local and international restaurants with brands are spread at all villages of the project to meet the needs of visitors for food of high quality at a competitive price, where restaurants are owned by specialized investors in this feld.

#### Conferences & Exhibitions Area

This area will have a modern and an advanced design by the investment companies specialized in the feld of administration and marketing of exhibitions for local, regional and international conferences. Conference halls of various spaces will be equipped with the highest technical global level of sound and lighting, where these halls will attract frst class global conferences, regional and local by virtue of a frst class hotel serving the global conferences with at least on rooms in addition to frst class restaurants serving Conference and Exhibition Centre and its participants. This area is subject to the highest level of security and public safety through specialized companies both locally and internationally in response to the required level of security by regional, global and local conferences, where it will attract international conferences and exhibitions, such as the World Economic Forum conference, as well as SOFEX international exhibition of arms and military equipments as well as other important conferences.

# **Shopping Area**

This area embodies the concept of shopping tourism and leisure that are related to tourism. Global trademarks available in this region and at an affordable price as the shrine of the project on the development zone is characterized by customs and tax exemptions and a limited buying ceiling with a specifc smart card and in coordination with the Customs Department.

## World Trade Area

# Therapeutic Area

This area is the frst of its kind in the Middle East. Tourism therapeutic is not limited to patients and injured people but also extend to those asking comfort and relaxation from the fatigue life, fatigue of work and the pain of sports injuries. Many people have gone to Eastern countries applied for it and returned to us with a distinctive experiences not known in our country. Here we allocate medical clinics with high expertise of those countries in the project since it is no longer limited to high income earners and the aristocracy. Today we bring it to you with the skilled and specialized people at an acceptable cost inclusive your visit to the project without bothering you to travel away. This area is located within the green areas and water giving the visitor a psychological comfort in addition to physical rest and help him to get rid of the pain and get a break to enjoy the various activities of the project at the same time.