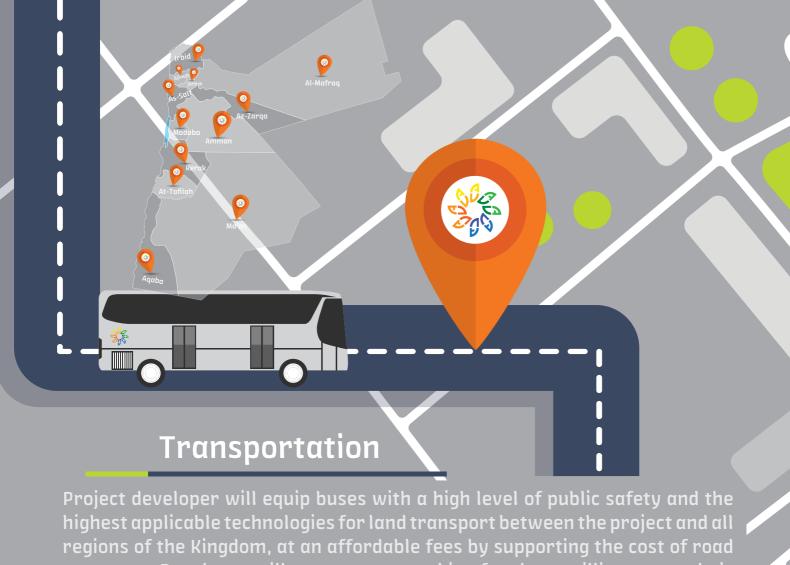

Project developer will equip buses with a high level of public safety and the highest applicable technologies for land transport between the project and all regions of the Kingdom, at an affordable fees by supporting the cost of road transport. Developer will secure a car parking for those willing to use their vehicles to reach the project. The project developer tasks will not stop at that point, but will provide transportation for people with special needs according to international standards that provide comfort to get to the project. The private sector will invest directly in the transport process through special agreements with the developer. The developer shall collaborate with the Ministry of Public Works to pave some of the roads that connect the project with some villages and towns in the Kingdom at the project's expense.