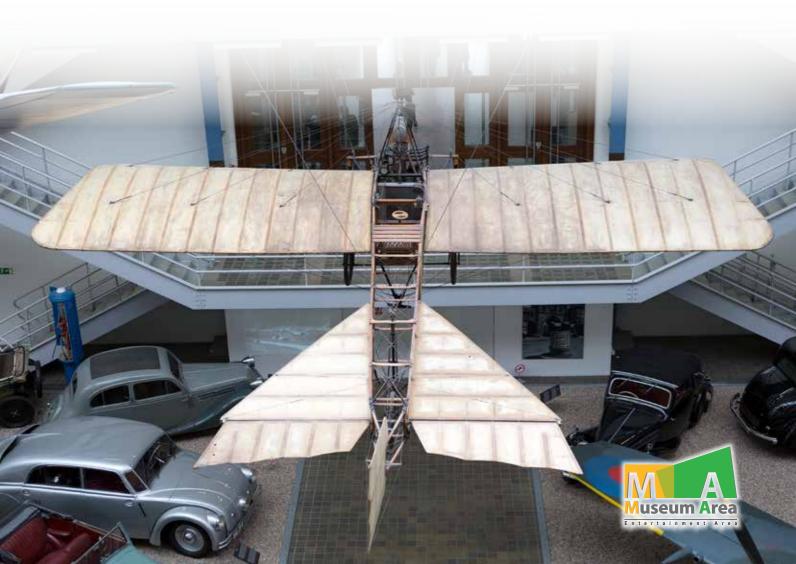

#### Museum Area

This museum contain ancient and modern models of semi-real cars and military equipments of all kinds, miscellaneous shapes of aircrafts, and all types of extinct animals in its natural sizes. Also a department specialized in space, geology and other sciences, and the wax museum, which include replicas of great celebrities of the world in natural sizes on an area of (15,000) square meters.

Also, an area is available to represent the life of the Jordanian citizen, their tools used throughout the previous and current years, cash and coins used, heritage, and modern fashions. In addition, the professions people used to have, their tools and bazaars that offer visitors souvenirs bearing the area atmosphere. Service centers are available for visitors like restaurants, restrooms and cafes of high standard including people with special needs.