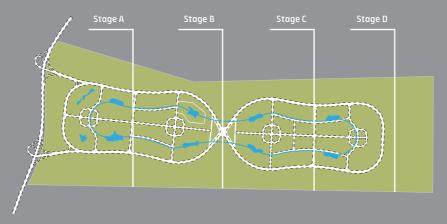

# Phases of the Project

Project will be implemented in four stages, according to the accompanying progressive drawings in this booklet.

#### Stage A

Building public administration and services buildings for general security, civil defence and health center, parking lots and water area, games area, the wondrous forest area, restaurants, shops, cafes and maquettes and part of the accommodation area for visitors and people working at the project, establishing the water reservoir area, the power generation area, and starting with the frst phase of the artifcial river.

#### Stage B

Building the comprehensive museum area, the hospitalization and physicia therapy, area other parts of the hospitality and services areas, the international airport, the mechanical amusements area, commercial area, a part of the area accommodation area for visitors, and completing the water reservoir and power generation areas with the completion of the second phase of the artifcial river.

#### Stage C

Building the shooting and adventures area, the speed area, and completion of cafes and models of global and regional business area and add other aquatic area with the completion of the third phase of the artifcial river.

#### Stage D

Building exhibitions and conferences area, business area, special area of hospitalization, physiotherapy, camping area, residence and hotels area, and the completion of the fourth and fnal phase of the artifcial area of the river.