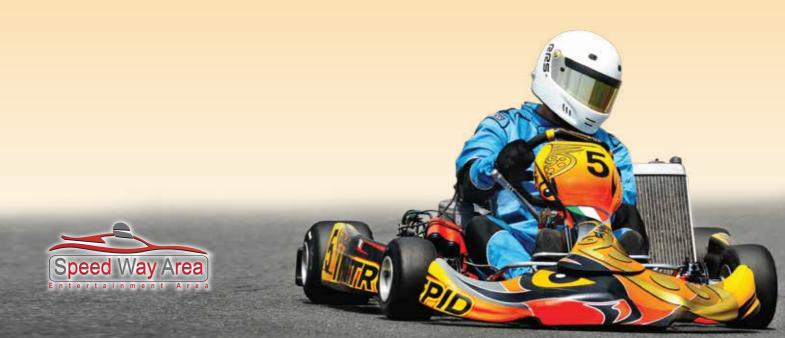

# Speed Way Area

This area meets the desires of the speed fans, frst and foremost of all ages, and guarantees fun for practitioners and followers. This area provides special rings for lovers of Drifting with cars, to practice their hobbies in this area in a safe way without disturbance, giving visitors a place of joy and entertainment. This region contains private cars as fast and is accessible to everyone in the vicinity of those circuits, in addition to motorcycles for fans driving to do acrobatic movements and entertaining sports in a safe manner. Also bicycle rides in corridors within the forests and trees planted in vast areas which creates comfort and enjoyment while roaming in it. In addition, exhibitions of ancient and modern cars with private shops to sell their accessories, where visitors can enjoy watching them or buy their accessories. This area is characterized by all means of safety, frm surveillance and the necessary equipments to comply with the laws and regulations in order to preserve its users and visitors. People of special needs can share others to practice their hobbies also safely and securely.