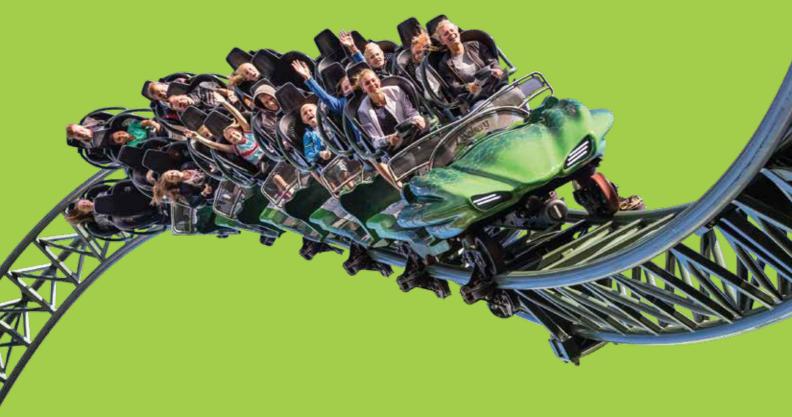

# T.P Area

The electromechanical amusement area is characterized by its wide areas and giant sizes which inspired to the visitor as sketched lines in the air and translate the level of electrical and mechanical technology used to create the highest degree of comfort and speed approached to the imagination and accompanied by a high level of safety.

Electromechanical amusement area is developed in stages with high quality and technology games. Work will continue to add more of them every now and then suggesting to the visitor with new at each visit to the project.