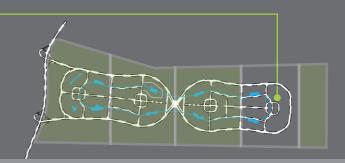

# Phases of the Project

Project will be implemented in four stages, according to the accompanying progressive drawings in this booklet.

#### Stage D

Building exhibitions and conferences area, business area, special area of hospitalization, physiotherapy, camping area, residence and hotels area, and the completion of the fourth and fnal phase of the artifcial area of the river.