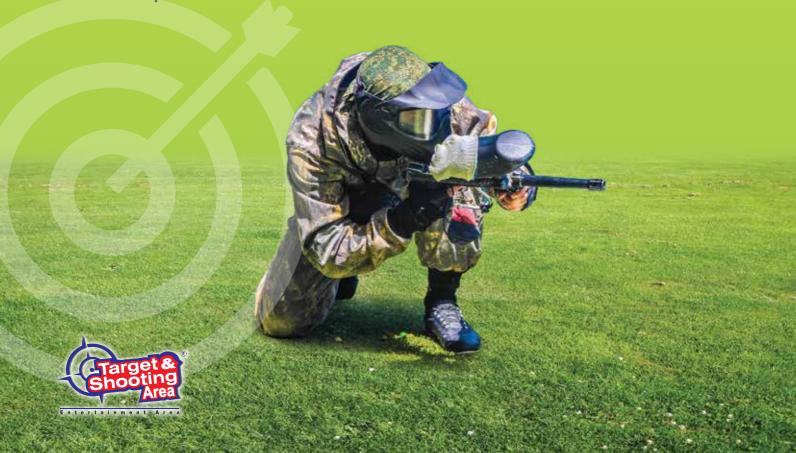

# Target & Shooting Area

It is a fun and a diverse area with its various sections and games that meet various desires and hobbies to clients of both sexes of all ages. This is an area covered with green trees and artifcial rocks scattered on wide areas besides to some military models to make (Paintball) game look like a live battleground.

Live Shooting area is characterized by high professional specifications suitable for all ages, under the supervision of the Jordanian Armed Forces-The Arab Army, where varies weapons are used with the availability of all means of security and safety. As well as private areas are available to shoot targets with sound electronic weapons connected to special sensors, equipped for those who cannot use live weapons. Horse riding enthusiasts will enjoy through open and specifc private paths with the availability of amenities, restaurants, cafes and terraces for their fans and sport lovers and observers. All safety means and equipments are available in this area, thus providing specialists and ambulances. Also corridors for people with special needs are available as a feld to practice and fulfit theirwishs.