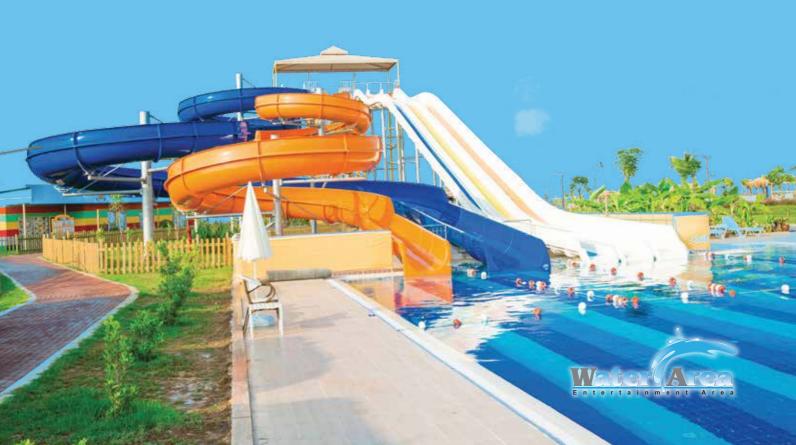

#### Water Area

Water area has special importance after the electromechanical amusement area due to the attention and attraction of the largest number of visitors, towards its different games sizes and shapes, swimming pools and areas for diving suitable for beginners and professionals, managed by a specialized personals in this feld. In addition, different sizes of distinctive and equipped Jacuzzi baths, saunas, and gyms with the latest equipments and qualifed trainers.

Water area is divided into three sections (females, males and families), all containing equipments of high quality and technology. It's also equipped with a moveable roof that can be opened or closed as needed, allowing visitors to use it throughout the year. All means of safety, trained personals, equipments, and special ambulance cars with high readiness are available. Also the ease of use for these three sections by people with special needs.