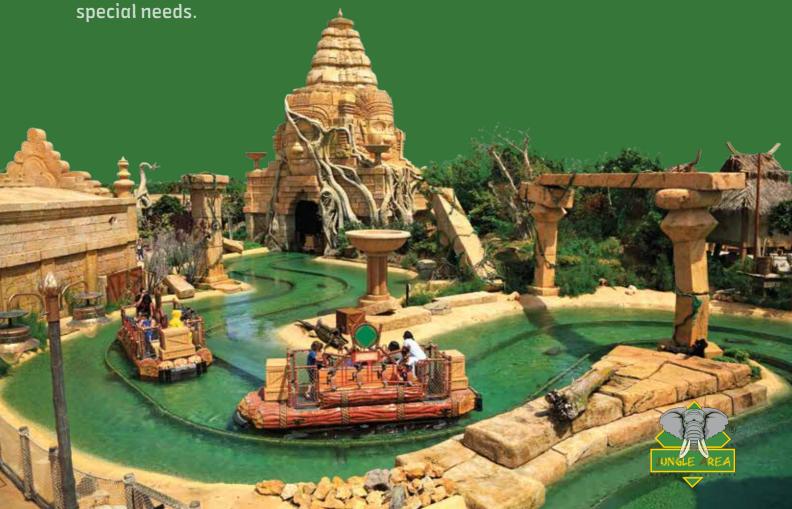

# Jungle Area

It was named Wondrous Forests Area for having all kinds of animals in the modern world and the extinct ones in the form of real size models fxed or moving electronically producing sounds that match the truth, where natural trees and huge rocks suggest the nature of the place. 4D display screens will be provided, with a positive impact in portraying animal life throughout the ages. Access to this area will be by a boat fxed to the bed of the artificial river and runs through computerized programs in a manner suggestive to passengers the waves motion and waterfalls. The diversity of this area with its animals, forests, rocks and waters provide visitors with fun all around the clock punctuated with motion, thrill and fascination. It's really a wonderful area where visitors fnd both new and old regardless their age or sex. We cannot forget all means of public safety available like crews, equipments, and ambulances ready with the latest technology to meet any emergency, as well as for people with