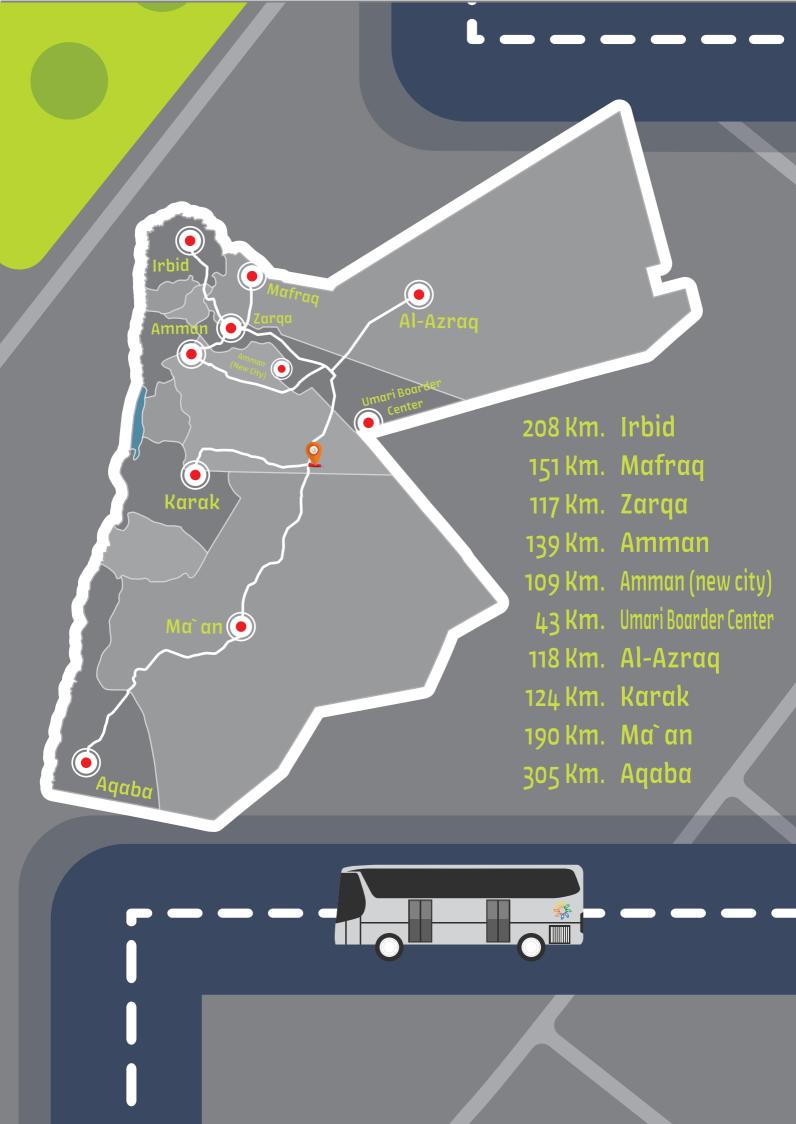

## Our Location

Our project is located on a plot of land over than 50 million square meter, in the eastern region of the Hashemite Kingdom of Jordan near the Saudi land main crossing, the link with the Gulf States (Umari Boarder Center).

- Our project location is characterized by the following
- A distinct site map featuring renewable solar energy and wind power, enables us to generate 100% of project electricity needs at the lowest costs.
- Our location mediates the governorates of the Kingdom from north to south and from east to west as shown in the attached map (P 23).
- Near the site of the land crossing to Saudi Arabia, one of the main entrances connecting the Arabian Peninsula with the Hashemite Kingdom of Jordan (Umari Boarder Center).
- Away from population densities and traffc jams. A network of safe and modern road that has been performed nearly 80% through the Jordanian Ministry of Works and the support of the Saudi Finance Fund.
- The project mediterranean location is a starting point to archaeological and heritage sites in the Kingdom to the southern provinces (Petra), the Western provinces (Dead Sea), and the northern provinces (Ajloun and Jerash), in addition to the desert palaces and monuments scattered around.
- Reducing migration from remote governorates and areas to the city.