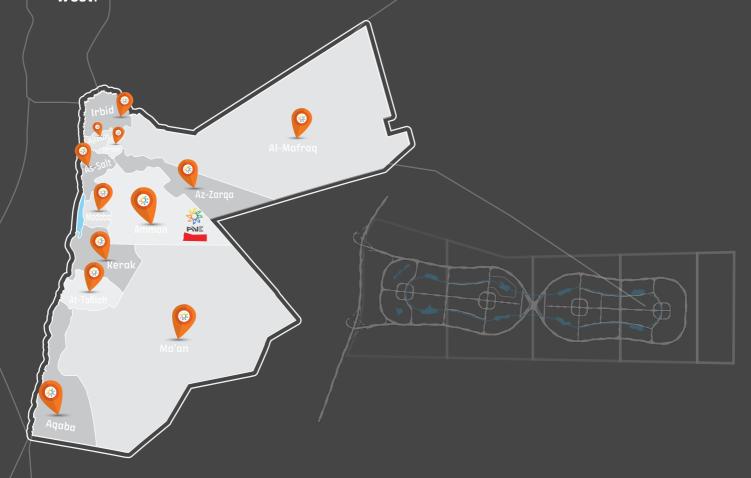

## Our Location

Our project is located on a plot of land over than 50 million square meter, in the eastern region of the Hashemite Kingdom of Jordan near the Saudi land main crossing, the link with the Gulf States (Umari Boarder Center).

- Our project location is characterized by the following
- A distinct site map featuring renewable solar energy and wind power, enables us to generate 100% of project electricity needs at the lowest costs.
- Our location mediates the governorates of the Kingdom from north to south and from east to west as shown in the attached map (P 23).
- Near the site of the land crossing to Saudi Arabia, one of the main entrances connecting the Arabian Peninsula with the Hashemite Kingdom of Jordan (Umari Boarder Center).
- Away from population densities and traffc jams. A network of safe and modern road that has been performed nearly 80% through the Jordanian Ministry of Works and the support of the Saudi Finance Fund.
- The project mediterranean location is a starting point to archaeological and heritage sites in the Kingdom to the southern provinces (Petra), the Western provinces (Dead Sea), and the northern provinces (Ajloun and Jerash), in addition to the desert palaces and monuments scattered around.
- Reducing migration from remote governorates and areas to the city.